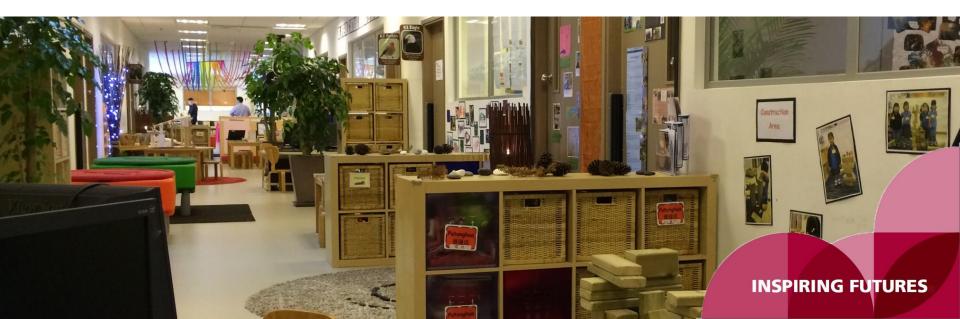

#### **School Facilities**

- 14 classes / 24 children in each class
- Large well-resourced classrooms
- Indoor and outdoor play spaces including a garden
- ICT resources including interactive whiteboards, student computers and iPads
- Kitchen
- Library